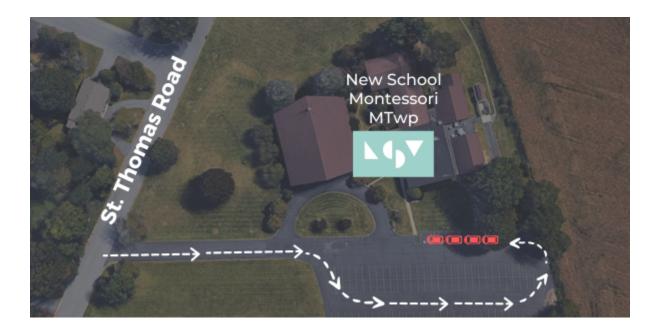

## Carline Procedure

Manheim Township Campus 301 St. Thomas Road, Lancaster, PA 17601

Please inform <a href="mailto:frontdesk@newschool.net">frontdesk@newschool.net</a> and your teacher of any changes regarding Pick-Up or Drop-Off.

## **Toddler & Primary Families**

You may enter the carline as seen on the map above.

Teachers will not be able to help a child **in or out** of the car. Please assist your child to safely exit the car from the sidewalk. Our staff will ensure a safe transition into our building.